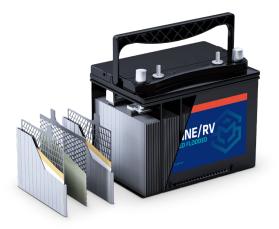

## **Features and Benefits:**

- Enhanced Flooded Battery (EFB) Technology is engineered to significantly improve charge acceptance and increase cycle life by using glass veil technology, providing extra plate protection.
- LifeGrid<sup>™</sup> Technology uses calcium/lead alloy punched-grid plates that provide maintenance-free performance, consistent power and enhanced durability.
- ErgoLock<sup>™</sup> manifold cover provides 2x better venting and superior leak resistance with centralized vent ports that prevent acid leakage up to a 45 degree tilt.
- ErgoLock handle is a newly redesigned large-grip ergonomic handle that neatly lies flat within the cover and can carry up to 3x the battery weight.